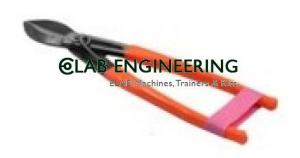

## **Technical Specification:**

Metal Sheet Cutter is designed for cutting the metal sheets.

This tool is scientifically heat treated to make it durable and sturdy enough to let you perform tough jobs.

The cutting edges are hardened to retain their sharpness even after various cutting jobs.

Capacity 1,2 mm mild steel

Spring loaded handles with moulded vinyl grips