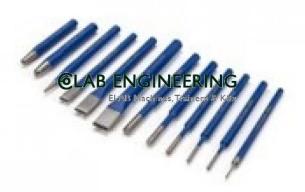

#### **Description:**

12 Piece Cold Chisel and Punch Set

#### **Technical Specification:**

Durable Steel: Each piece is drop forged from solid CrV steel for lasting reliability

Cold Chisels: Contains 3 hardened edge cold chisels with tip widths of 3/8-inch, 1/2-inch, and 5/8-inch

Tapered Starter: Single 1/16-inch tapered starter punch ideal for prepping metal surfaces or countersinking nails 12 Piece Cold Chisel and Punch Set Chrome vanadium steel hardened and tempered with a chemically blacked finish and plastic grips.

#### Contents:

4 cold chisels: 13 x 150, 16 x 180, 19 x 190 and 22 x 205mm

taper punch: 5 x 255mm

2 parallel pin punches: 4 and 6 x 150mm 2 parallel taper pin punches: 3 and 6 x 150mm

center punch: 6 x 150mm point chisel: 150mm long cross cut chisel: 150mm long