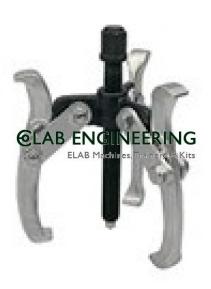

## **Technical Specification:**

Industrial Reversible/Double-Ended Adjustable Used for the removal of gears, ball races, bearings, pulleys and sprockets from a drive shaft.

With reach capacities of 75, 100, 150 and 200mm.

All sizes have double-ended, adjustable, reversible legs and can be used for internal and external applications. Selection Always use a three jaw puller whenever possible.

This produces better load distribution across the jaws and easier and safer removal of the part.