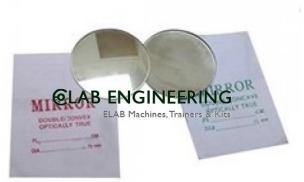

#### **Description :**

**Concave Mirrors** 

#### **Technical Specification :**

Glass Convex and Concave mirrors can reflect and can be used for scientific experiments. It can teach children to explore the mysteries of light, stimulate a child's thirst for knowledge, and improve the children's interest of understanding the magic world. Three different sizes