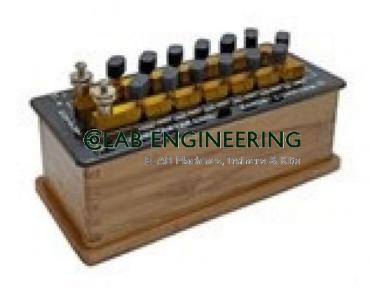

## **Description:**

Resistance Box

## **Technical Specification:**

For accurate work, in moulded box, ohms mentioned on panel.

Split brass contact blocks hold precision cut, interchangeable plug having moulded black fluted tops.

Coils of constantan wire, double silk covered are wound co-efficient.

Range: 500 ? Accuracy ± 0.1%.

In bakelite cases, brass blocks, plug type.

Dimensions 200 x 100 x 60mm