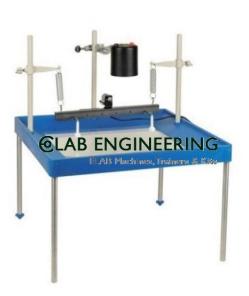

## **Technical Specification:**

To illustrate important wave motions like rectilinear and circular motion.

This Ripple Tank is comprised of a molded frame with an acrylic window.

Scratch resistant supported by adjustable legs.

This dual purpose tank is a versatile apparatus allowing all types of waves and wave motion. With illuminator lamp and important accessories included, it forms a complete ready to use unit.

The unique design and size allows it to be used on an overhead projector as well.

Metal frame with an acrytic tray, four legs, a gently supplied for supporting a motor beam.

Ripples are produced by a small 1.5V to 4.5V d.c motor mounted on a plastic beam of 240mm length, two spherical dippers, barriers (one spherical two long and one short)