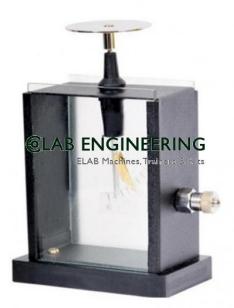

## **Description :**

Gold Leaf Electroscope

### **Technical Specification :**

Rectangular sheet metal case mounted on insulated base and provided with removable front and back sliding glass panels, one clear and other ground.

Removable disc electrode mounted at the top through an insulating bush to prevent charge leakage. The bush has a plated metal blade on the underside for fixing the gold leaf.

Case fitted with terminal at the side for earthing.

Removable clear front slides up to allow insertion of ionizing material in chamber and fixing of leaves, when needed.