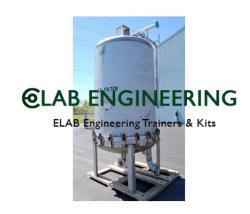

## **Description:**

Model of Pressure Filter

## **Technical Specification:**

The system of filtration adopted in this unit is cheaper to operate and high flow rate enables to have turn over in about half the time. The mild steel sheet tank is of approx 28 cm dia and 45 cm high. The unit is complete with filtering bag inside and lid at the top with rubber strap and eye bolts. Wings nuts are used to put the lid down taught. Without motor and pump etc.