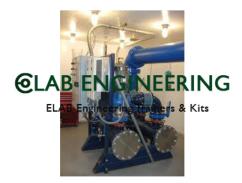

## **Technical Specification:**

It is a demonstration model. Student can easily understand the system only by seeing it. The installation layout showing a pond with water inlet, pump house, setting basin, filter, pump chlorinator, and thence to service reservoir, Complete on about 90x50 cm. wooden base with wooden and metal parts.