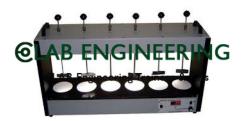

## **Description:**

Alum Jar Test Apparatus Electrically Operated

## **Technical Specification:**

Consisting of 100 x 20 cm. ground perspex illuminated table suitable to test six specimens at a time. A 220 volts F.H.P. Electric A.C. motor; is fitted with reduction gear which enables to rotate six stainless steel churners at speed of 25 to 100 rpm. Speed control device and a zero reset table revolution counter are provided.